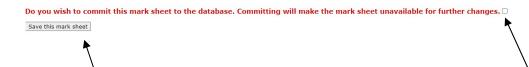

Do you wish to commit this mark sheet to the database. Committing will make the mark sheet unavailable for further changes.

Notes

- 1. Marks that are entered can be saved and returned to at a later stage by pressing the 'Save this Mark Sheet'
- 2. The remaining marks can be entered by logging onto the system again.
- 2. This process of saving may be completed as often as necessary.

When all the results have been entered and the user is satisfied that they are complete the commit flag is ticked.

The above message is displayed.

To compete the commit process, press the 'Continue to commit this record' button.