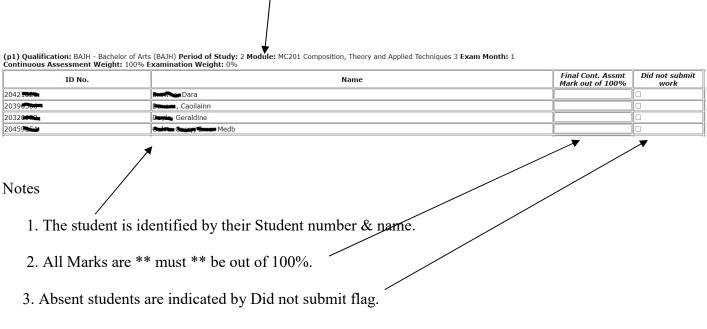

### Name of qualification, year, module & exam month.

4. Marks are the total for all continuous assessments for a subject.

#### Example

Assessment marks (total out of 100%) are entered into the "Final Cont. Assmt Mark" field.

| (p1) Qualification: BAJH - Bachelor of Arts<br>Continuous Assessment Weight: 100% E | (BAJH) Period of Study: 2 Module: MC201 Composition, Theory and Applied Techniques 3 Exam Month: 1<br>xamination Weight: 0% |                                       |                        |
|-------------------------------------------------------------------------------------|-----------------------------------------------------------------------------------------------------------------------------|---------------------------------------|------------------------|
| ID No.                                                                              | Name                                                                                                                        | Final Cont. Assmt<br>Mark out of 100% | Did not submit<br>work |
| 2042 1026                                                                           | Drume, Dara                                                                                                                 | 20                                    |                        |
| 2039                                                                                | Barson, Caoilainn                                                                                                           | 90                                    |                        |
| 2032000                                                                             | Geraldine                                                                                                                   |                                       |                        |
| 2045                                                                                | Carting Comprehense Medb                                                                                                    | 20.5                                  |                        |