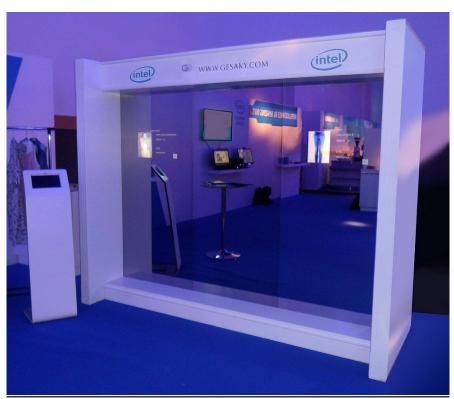

## Gesaky Interactive showcase at the Intel Solutions Summit 2013

(Pictured above the Gesaky Interactive mirror)

Gesaky Interactive was proud to join this year's Intel Solutions Summit in Dublin, April 10-11. As the sole Irish company at this prestigious event, they proudly demonstrated their latest In-Store Interactive Mirror on the Intel New Technologies stand where their new Samsung Slate Interactive Pedestal displayed the latest characteristics of their retail offering. Gesaky Interactive is based in Invent DCU.