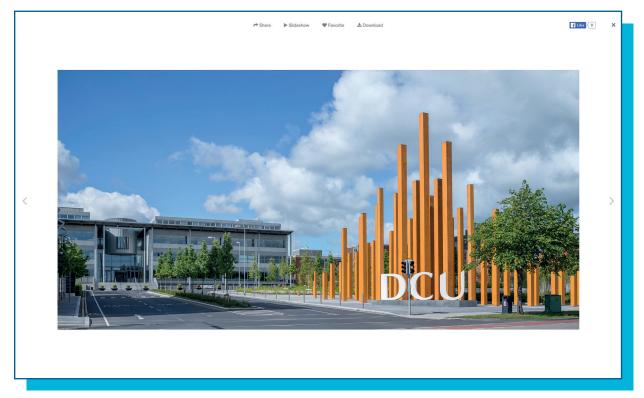

## To download an image:

• Select the image you want

• Click on the download button at the top of the screen

- You will find the picture you have downloaded in the downloads folder on your computer.
- To download a full folder of images you will need a password. This is available from the Communications and Marketing Office
- To download folder:
  - Click on the desired folder
  - Go to the download button at the bottom right of the large image and click on it.
  - Enter your email and the 4-digit pin that has been provided to you by Dublin City University and click enter.
  - You will be notified by email when permission has been granted to download the files.

• Within each collection/folder there are sub folders for female/male etc.

• Once you have clicked in and viewed an image but wish to return to the main page click on the 'x' in the top right hand corner to exit.

 To return to the homepage from a folder click on the small Dublin City University on the bottom left of the large image

If you have any queries, or photographic requirements that you were unable to find within this resource please contact