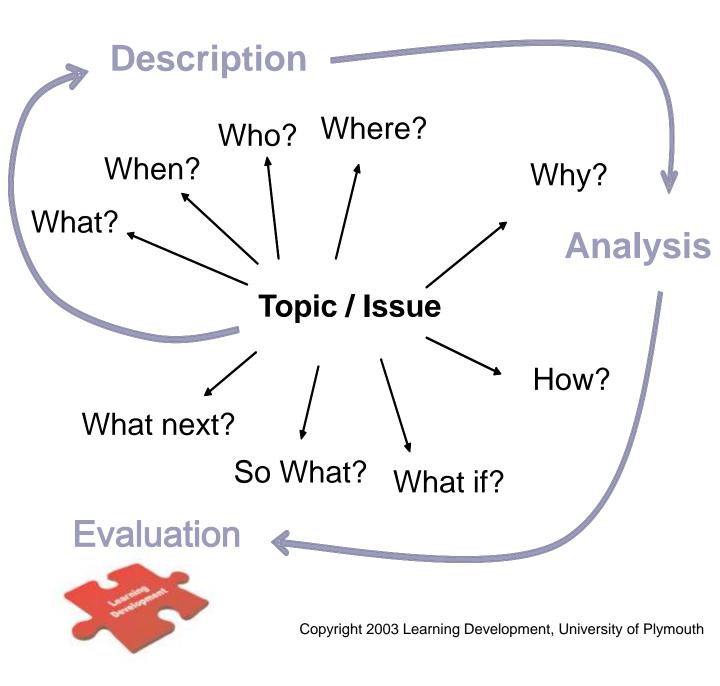

## **Model to Generate Critical Thinking**

The full guide on Critical Thinking can be found on the University of Plymouth Learning Development site at <a href="http://intranet.plymouth.ac.uk/learndev">http://intranet.plymouth.ac.uk/learndev</a> or by request from the Learning Development team by emailing <a href="mailto:learn@plymouth.ac.uk">learn@plymouth.ac.uk</a>

## **Model to Generate Critical Thinking**

The LearnHigher CETL is a collaborative partnership between sixteen HEIs. Plymouth's contribution is in the area of critical thinking and reflection. For more information please go to: <a href="http://www.learnhigher.ac.uk/">http://www.learnhigher.ac.uk/</a>