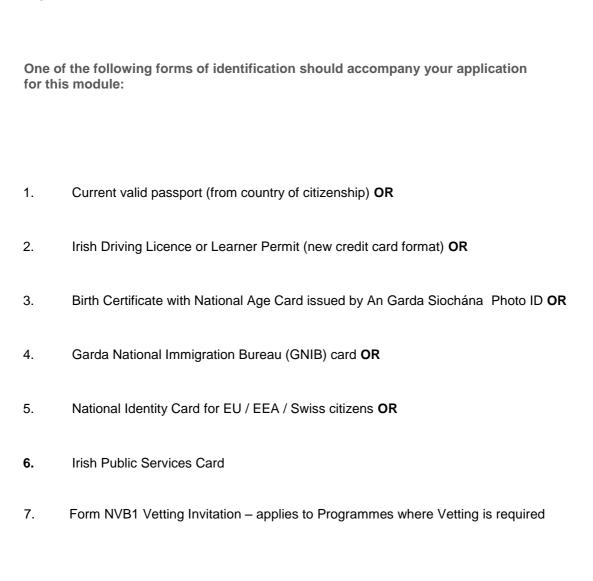

Please return this form along with your curriculum vitae, letter(s) showing leave and funding approval, **one** passport photograph, **one** form of identification (see overleaf) and if you are a nurse, proof of nursing registration to the following address: **Faculty of Science & Health, HG04, Nursing Building, DCU, Dublin 9.** 