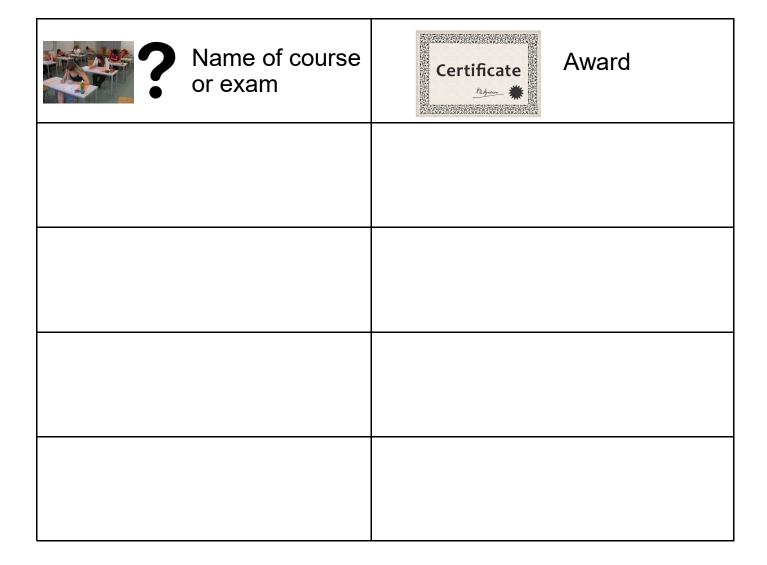

I have done exams or courses.

| Name of course or exam | Certificate Award |
|------------------------|-------------------|
|                        |                   |
|                        |                   |
|                        |                   |