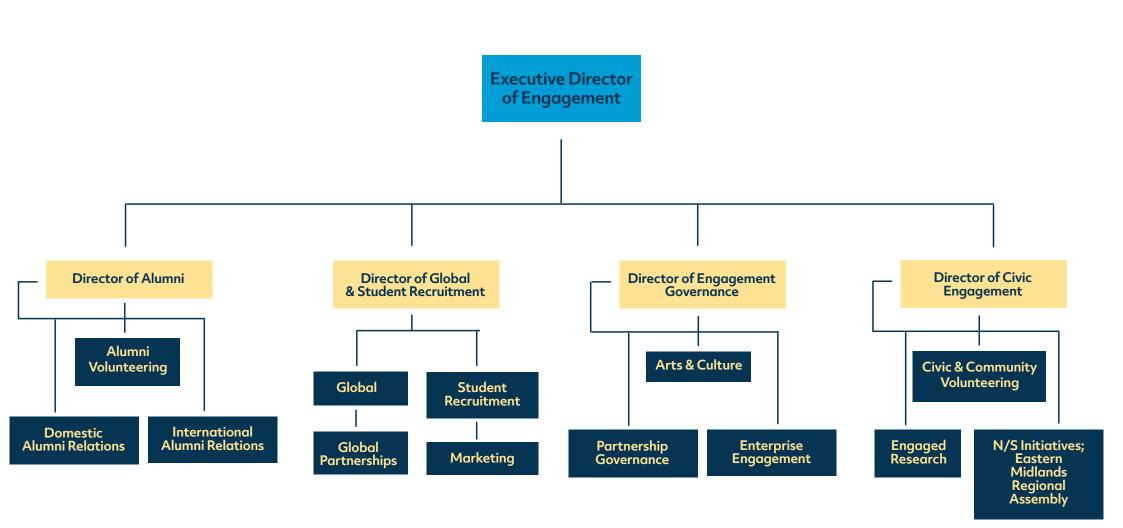

## **Dublin City University** Senior Management President **Deputy President** Prof Anne Sinnott **VP** Academic **Executive Director VP** Research and **Executive Dean Executive Dean Executive Dean** Affairs (Registrar) of Engagement DCUBS **Science and Health** Institute of Education Innovation Prof Lisa Looney Ms Laura Mahoney Prof Anne Looney Prof John Doyle Prof Dominic Elliott Prof Blanaid White **Executive Dean Executive Dean** Chief Operations Officer Director of Director Humanities and **Engineering and** Human Resources of Finance **Social Sciences** Computing Dr Declan Raftery Mr Gareth Yore Mr John Kilcoyne Prof Derek Hand Ms Jennifer Bruton