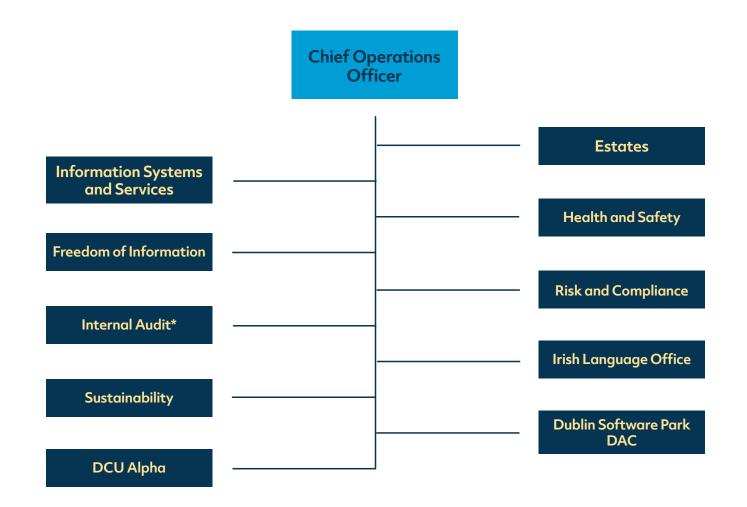

\*Reports to Audit Committee

DCU Ollscoil Chathair Bhaile Átha Cliath Dublin City Universit

Ollscoil Chathair Bhaile Átha Cliath Dublin City Universi

DCU Bhaile Átha Cliath Dublin City Univers

Ollscoil Chathair Bhaile Átha Cliath Dublin City Univers