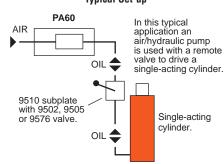

#### Typical Set-up

### **SINGLE- & DOUBLE-ACTING**

|                                                  | Order |                       | Valve                  |                           | Reservoir (cu. in.) |        |          | Prod. Wt. |
|--------------------------------------------------|-------|-----------------------|------------------------|---------------------------|---------------------|--------|----------|-----------|
| Description                                      | No.   | Valve No.             | Function               | Air Supply<br>Req'd (psi) | Cap.                | Usable | Oil Port | (lbs.)    |
| For use with remote valves.                      | PA60  | Manifold              | -                      | 40-120                    | 2 gal.              | 425    | 3/" NPTF | 54        |
| For use with single- or double-acting cylinders. | PA64  | 9507, 3 way/<br>4-way | Advance<br>Hold Return | 40-120                    | 2 gal.              | 425    | %" NPTF  | 56        |