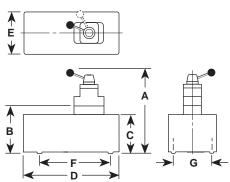

### SPECIFICATIONS AND DIMENSIONS

| Pump No. | Dimensions (in.) |             |      |     |    |    |      | Max.                        | Oil Del.* (cu. in./min. @) |            |              |              |               |  |
|----------|------------------|-------------|------|-----|----|----|------|-----------------------------|----------------------------|------------|--------------|--------------|---------------|--|
|          | A                | В           | C    | D   | E  | F  | G    | Pressure<br>Output<br>(psi) | 0<br>psi                   | 100<br>psi | 1,000<br>psi | 5,000<br>psi | 10,000<br>psi |  |
| PA60     | -                | <b>9</b> ½6 | 81⁄8 | 14¼ | 9% | 7½ | 5%   | 10,000                      | 390                        | 350        | 50           | 12           | 6             |  |
| PA64     | 14¼              | _           | 81⁄8 | 14¼ | 9% | 7½ | 51⁄8 | 10,000                      | 390                        | 350        | 50           | 12           | 6             |  |