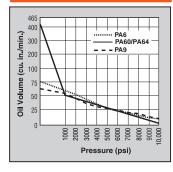

#### PERFORMANCE

### SPECIFICATIONS AND DIMENSIONS

| Pump No. | Dimensions (in.) |             |      |     |    |    |      | Max.                        | Oil Del.* (cu. in./min. @) |            |              |              |               |  |
|----------|------------------|-------------|------|-----|----|----|------|-----------------------------|----------------------------|------------|--------------|--------------|---------------|--|
|          | A                | В           | C    | D   | E  | F  | G    | Pressure<br>Output<br>(psi) | 0<br>psi                   | 100<br>psi | 1,000<br>psi | 5,000<br>psi | 10,000<br>psi |  |
| PA60     | -                | <b>9</b> ½6 | 81⁄8 | 14¼ | 9% | 7½ | 5%   | 10,000                      | 390                        | 350        | 50           | 12           | 6             |  |
| PA64     | 14¼              | _           | 81⁄8 | 14¼ | 9% | 7½ | 51⁄8 | 10,000                      | 390                        | 350        | 50           | 12           | 6             |  |

\* Typical delivery. Actual flow will vary with field conditions.