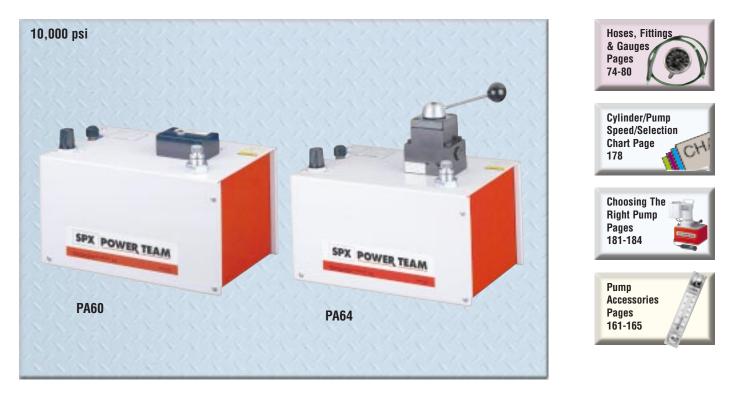

# **Air Hydraulic Pumps**

6 cu. in./min. - Two-speed (PA60 Series)

Similar to PA6 for performance with two-speed feature to rapidly advance cylinder or tool to the work.

- Two-speed pump for rapid oil delivery at low pressure to quickly advance cylinder or tool.
- Second speed produces high pressure to produce force necessary to complete work.
- Equipped with air pressure regulator, air filter and lubricator.
- Serviceable air motor (not a throw-away) for economical repair.
- Internal relief valves to protect circuit components.
- Permanently vented reservoir cap.

### SPECIFICATIONS AND DIMENSIONS

| Pump No. | Dimensions (in.) |             |      |     |    |    |      | Max.                        | Oil Del.* (cu. in./min. @) |            |              |              |               |  |
|----------|------------------|-------------|------|-----|----|----|------|-----------------------------|----------------------------|------------|--------------|--------------|---------------|--|
|          | A                | В           | C    | D   | E  | F  | G    | Pressure<br>Output<br>(psi) | 0<br>psi                   | 100<br>psi | 1,000<br>psi | 5,000<br>psi | 10,000<br>psi |  |
| PA60     | -                | <b>9</b> ½6 | 81⁄8 | 14¼ | 9% | 7½ | 5%   | 10,000                      | 390                        | 350        | 50           | 12           | 6             |  |
| PA64     | 14¼              | _           | 81⁄8 | 14¼ | 9% | 7½ | 51⁄8 | 10,000                      | 390                        | 350        | 50           | 12           | 6             |  |

### **SINGLE- & DOUBLE-ACTING**

|                                                  | Order |                       | Valve                  |                           | Reservoir (cu. in.) |        |          | Prod. Wt. |
|--------------------------------------------------|-------|-----------------------|------------------------|---------------------------|---------------------|--------|----------|-----------|
| Description                                      | No.   | Valve No.             | Function               | Air Supply<br>Req'd (psi) | Cap.                | Usable | Oil Port | (lbs.)    |
| For use with remote valves.                      | PA60  | Manifold              | -                      | 40-120                    | 2 gal.              | 425    | 3/" NPTF | 54        |
| For use with single- or double-acting cylinders. | PA64  | 9507, 3 way/<br>4-way | Advance<br>Hold Return | 40-120                    | 2 gal.              | 425    | %" NPTF  | 56        |