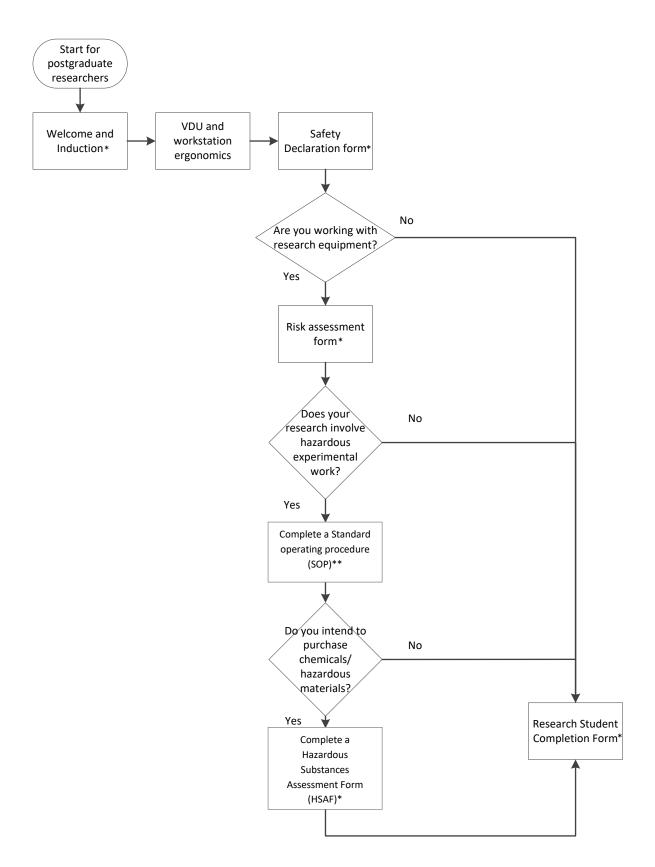

## Flow chart: Health and Safety Forms

 $<sup>^{*}</sup>$  Form available on the School of Mechanical & Manufacturing Engineering Health & Safety Loop Page

<sup>\*\*</sup> No format specified

| Document Title                                 | Key Objectives                                                                                                                                                                                                                                                                                                                                                                                                             | Who gets the form?                                                                                          |
|------------------------------------------------|----------------------------------------------------------------------------------------------------------------------------------------------------------------------------------------------------------------------------------------------------------------------------------------------------------------------------------------------------------------------------------------------------------------------------|-------------------------------------------------------------------------------------------------------------|
| Safety Declaration form                        | <ul> <li>Introduce School safety ethos</li> <li>Outline emergency procedures</li> <li>Students state that they are familiar with School Safety Statement and Safety Handbook</li> </ul>                                                                                                                                                                                                                                    | <ul><li>School safety advisor</li><li>Loop Submission</li></ul>                                             |
| Risk Assessment form                           | <ul> <li>Identify and assess the hazards associated with research equipment in conjunction with supervisor and other relevant staff</li> <li>Determine the severity of the consequences of these hazards should an incident occur</li> <li>Determine the likelihood of the occurrence of any incident</li> <li>Put necessary control in place to mitigate risks/hazards</li> <li>Determine the need for PPE/SOP</li> </ul> | <ul> <li>Researcher/Student keeps a copy</li> <li>School safety advisor</li> <li>Loop Submission</li> </ul> |
| Standard Operating Procedure                   | <ul> <li>Define an experimental method (SOP) for working with hazardous materials (for example, biomaterials/chemicals)</li> <li>Determine the need for further training/PPE/SOP</li> </ul>                                                                                                                                                                                                                                | <ul> <li>Researcher/Student keeps a copy</li> <li>School safety advisor</li> <li>Loop Submission</li> </ul> |
| Hazardous Substances Assessment<br>Form (HSAF) | <ul> <li>Identify the risks, controls and disposal procedures before the purchase of all hazardous materials (for example, chemicals and biomaterials)</li> <li>Students indicate that they have considered the impact on human health (HSAF) of any materials purchased</li> </ul>                                                                                                                                        | <ul><li>Technical officer</li><li>School safety advisor</li><li>Loop Submission</li></ul>                   |
| Research Student Completion form               | <ul> <li>To ensure that the student workspace has been cleared and all research materials have been returned/disposed of correctly</li> <li>The student will not be allowed to graduate until this form has been completed and signed off</li> </ul>                                                                                                                                                                       | <ul><li>School secretary</li><li>School safety advisor</li></ul>                                            |