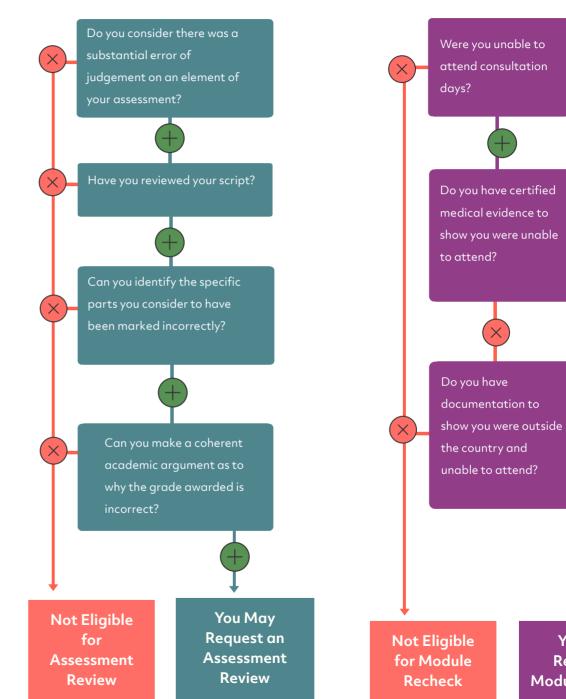

ed by illness or other factors which you were unable or for valid reasons unwilling to divulge before the Progression & Award Board reached its decision?

Do you believe that the Progression and Award Board gave insufficient weight to any extenuating circumstances previously notified to Registry prior to the holding of the Board?

examinations were not conducted in accordance with the current regulations as approved by Academic Council? Do you believe there was a

Do you believe that the

material administrative error or a material irregularity in assessment procedures which have made a real and substantial difference to your result?

No Grounds For

Appeal

You May Lodge an Appeal

Can you

identify the

regulation?

Can you

error?

identify the

## ASSESSMENT REVIEW

## MODULE RECHECK



You May Request a Module Recheck