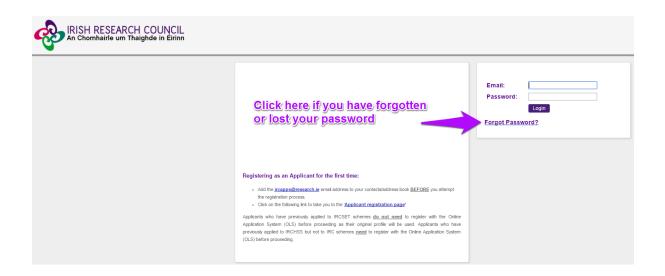

### Logging on to the system

If you experience any problems, please clear the cache in your browser and continue. Please contact <u>schemes@research.ie</u> should you continue to experience any difficulties.

Once an <u>applicant adds you to their application as an Employment Mentor</u>, you will receive an email containing your username (your email address) and password, and a link to the login page: <u>https://irishresearch.smartsimple.ie/s\_Login.jsp</u>

Please ensure to provide an appropriate email address as we will be eliminating applications where the enterprise mentor or enterprise partner is using generic email addresses (e.g. gmail).

If you have mislaid your password, go to the above URL and select '**Forgot password?'**. A system-generated password will be forwarded to your email address. If you do not receive this automated email, please check your spam folder.