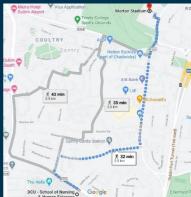

### **DCU Nursing Building to Morton Stadium**

Morton is located approx. 2km from DCU Glasnevin campus. Santry Demnse park is located directly beside the track.