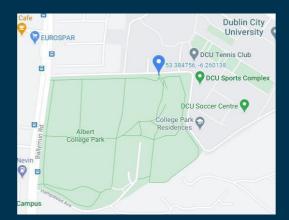

## Albert College Park

Located in the middle of the Glasnevin Campus adjacent to the avenue... You can't miss it.