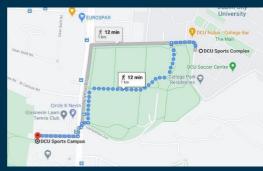

# DCU Sports Complex (Gym) to DCU Sports Campus (St. Claire's)

Our Sports Campus is located just off campus on the Ballymun Rd, span over 35 acres. The Sports Campus are accessible from University Sports Complex by a ten-minute relaxing walk through Albert College Park.